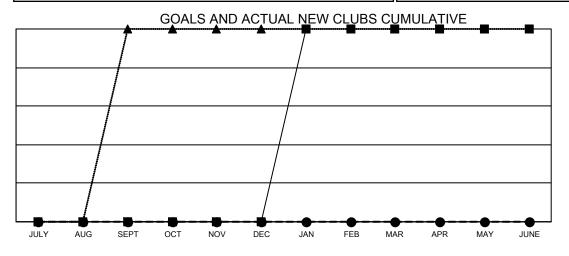

- CURRENT YEAR GOALS FOR NEW CLUBS
- ● CURRENT YEAR ACTUAL NEW CLUBS
- ▲ LAST YEAR ACTUAL NEW CLUBS