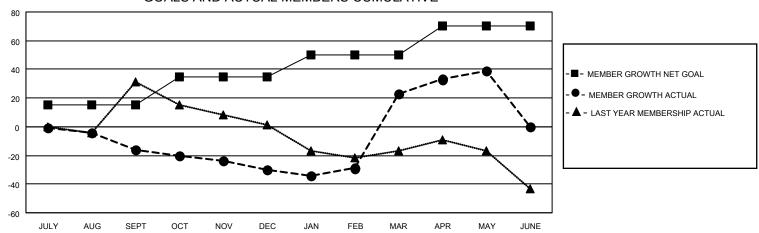

## GOALS AND ACTUAL MEMBERS CUMULATIVE

| DROPPED CLUBS: 1 |    | 38 CLUBS OF 82 ADDED 1 OR MORE<br>NEW MEMBERS | GENDER DISTRIBUTION                |                |  |
|------------------|----|-----------------------------------------------|------------------------------------|----------------|--|
|                  |    |                                               | MALE                               | 1,438 (70.73%) |  |
|                  |    |                                               | FEMALE                             | 595 (29.27%)   |  |
| DROPPED MEMBERS  |    |                                               | NON BINARY                         | 0 (0.00%)      |  |
| DECEASED         | 12 |                                               | PREFER NOT TO ANSWER               | 0 (0.00%)      |  |
| CLUB CANCELLED   | 0  |                                               | TOTAL FAMILY UNIT MEMBERS          | 30             |  |
| OTHER            | 78 | CLICK HERE FOR CUMULATIVE                     | TOTAL PAIVILY UNIT WEWBERS         | 30             |  |
| TOTAL            | 90 | MEMBERSHIP DATA                               | FAMILY MEMBERS PAYING HALI<br>DUES | F 15           |  |